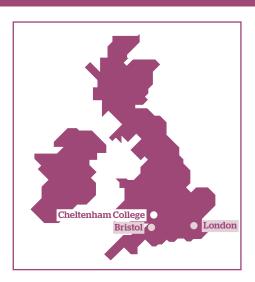

### Meal plan

and dinner are usually hot (with packed lunches on excursion days) and there is usually a choice vegetarian and other dietary requirements on

| Airports and distances   |          |
|--------------------------|----------|
| Heathrow                 | 1¾ hour  |
| Gatwick                  | 2¼ hours |
| Stansted                 | 2½ hours |
| St. Pancras Intl Station | 2½ hours |

Travel times stated are average times based on a transfer by taxi.

| Provisional Excursions 2018                                               |                |  |  |
|---------------------------------------------------------------------------|----------------|--|--|
| Week1(4 July - 10 July)                                                   |                |  |  |
| Gloucester walking tour and shopping                                      | Half-day       |  |  |
| London with London Eye including walking tour                             | Full-day       |  |  |
| London 2-day trip<br>(supplement applies)                                 | Over-<br>night |  |  |
| <b>Week 2</b> (11 July - 17 July)                                         |                |  |  |
| Oxford including walking tour and shopping                                | Full-day       |  |  |
| Cotswold Wildlife Park                                                    | Half-day       |  |  |
| Bristol with walking tour and visit to @Bristol                           | Full-day       |  |  |
| <b>Week 3</b> (18 July - 24 July)                                         |                |  |  |
| Bath inc. walking tour and shopping                                       | Full-day       |  |  |
| Stratford-upon-Avon with<br>Shakespeare's House including<br>walking tour | Half-day       |  |  |
| London with National Gallery, including walking tour                      | Full-day       |  |  |
| <b>Week 4</b> (25 July - 31 July)                                         |                |  |  |
| Windsor and Eton including walking tour                                   | Full-day       |  |  |
| Gloucester walking tour and shopping                                      | Half-day       |  |  |
| Warwick Castle                                                            | Full-day       |  |  |