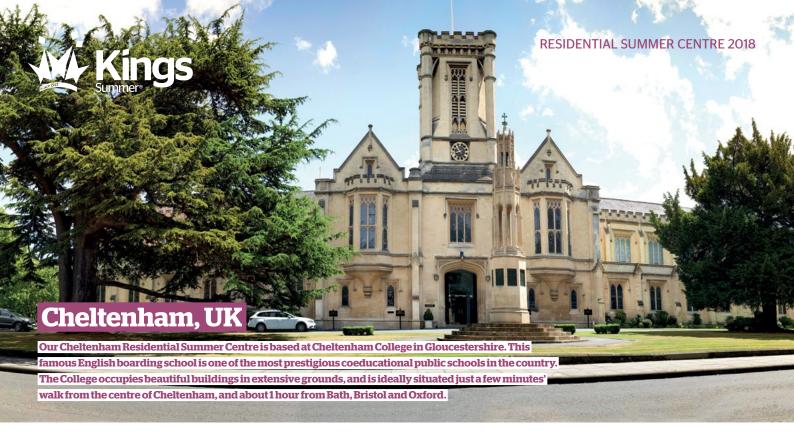

### **Courses offered**

**Summer Course** 

This course is specially designed for juniors and teenagers and offers a perfect balance of lessons, sports, activities and excursions.

**Filmcraft:** Summer Course + 9 hours of our

specialist film-making course.

**Harry Potter:** Summer Course + 6 hours of magic, wizadry and Potter-related fun.